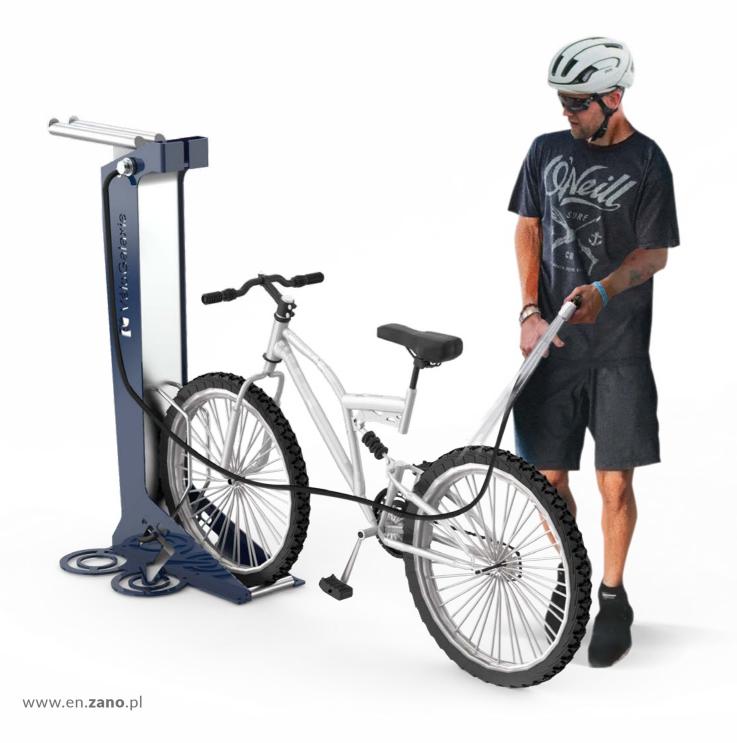

# KANGU WITH A SET OF WASHING TOOLS

18.004.4

### **EQUIPMENT**:

Cleaning brushes

Bicycle rack

for details, see product website