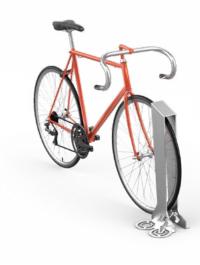

## KANGU WITH BICYCLE RACK 18.004.1

### **EQUIPMENT:**

Repair toolset

Handpump

Bicycle rack

for details, see product website