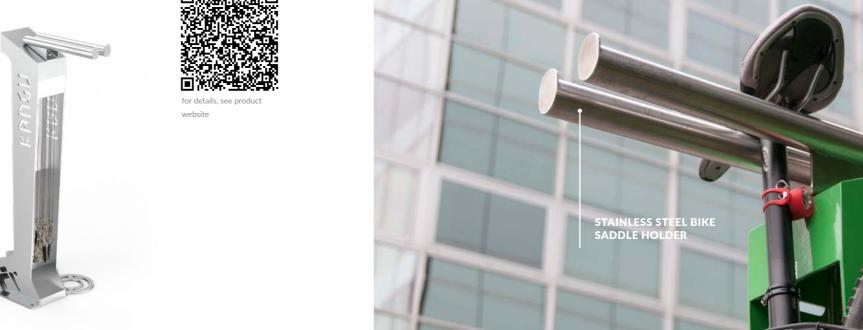

### **EQUIPMENT:**

Repair toolset

Handpump

Bicycle rack

for details, see product website