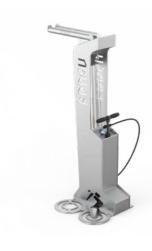

# KANGU WITH FLOOR PUMP 18.004.2

### **EQUIPMENT:**

Repair toolset

Floorpump

for details, see product website