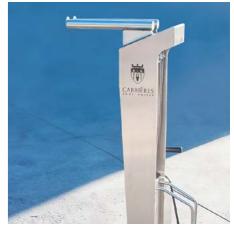

# **STATION CUSTOMISATION**

YOUR LOGO CAN BE CUT INTO THE STEEL, ETCHED INTO THE STAINLESS STEEL OR PLACED AS A LAMINATED STICKER

KANGU CAN BE MADE OF GALVANISED AND POWDER-COATED **CARBON STEEL**, INCLUDING **STAINLESS STEEL TOOLS** OR - OPTIONALLY - **ENTIRELY OF STAINLESS STEEL** 