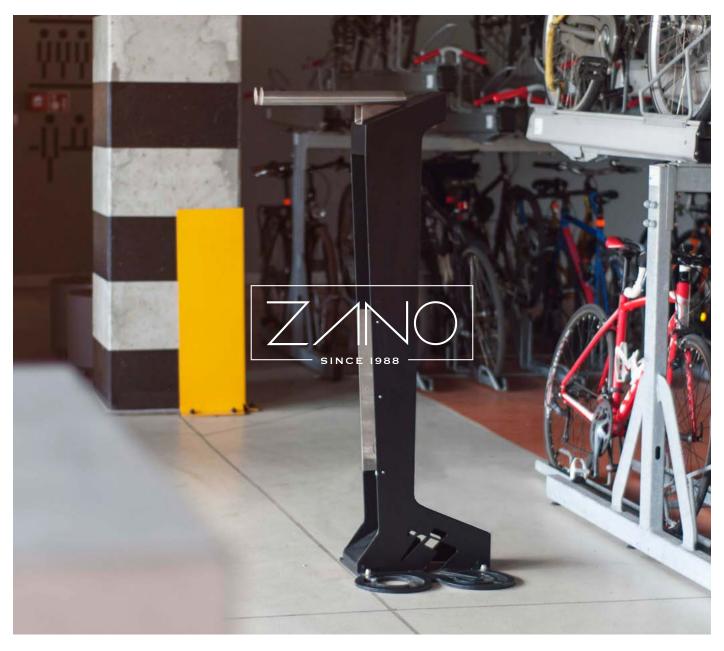

# BICYCLE REPAIR STATION **KANGU**

The KANGU series includes: self-service bicycle repair stations, bicycle washing stations, a bicycle stand and a bicycle pump. The KANGU repair station is designed for quick bike repairs and adjustments of bicycles by the cyclist. The station includes a tool kit, a pump or a set of brushes and a washer. It can be personalised by cutting a logo or trademark in the station body. The Kangu can be made of galvanised and powder-coated carbon steel, including stainless steel tools or - optionally - entirely of stainless steel.

# **KANGU BICYCLE REPAIR STATION**

18.004