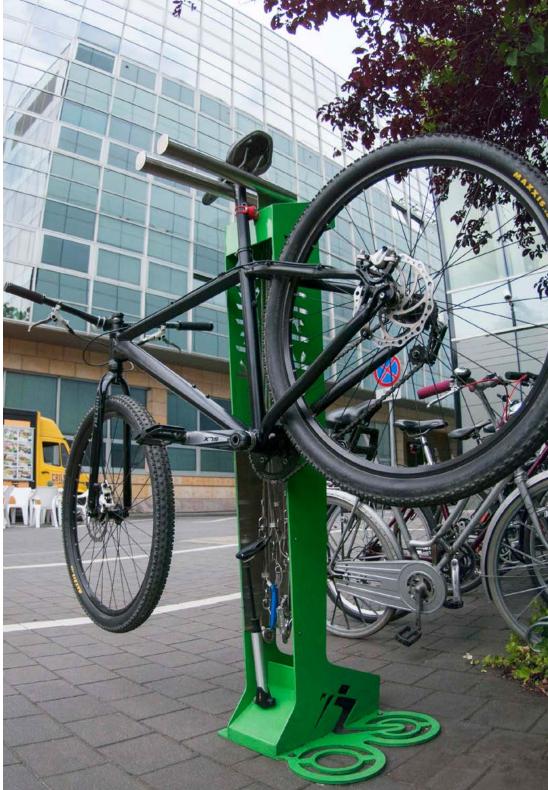

# **KANGU BICYCLE REPAIR STATION**

18.004

### **EQUIPMENT:**

### **DIMENSIONS:**

- width: 42 cm - depth: 77cm
- height: 132cm

### MATERIALS:

Carbon steel

galvanised and powder coated in

### WEIGHT:

- 45 kg