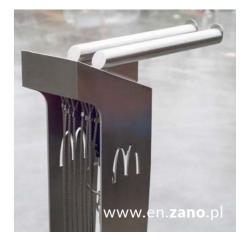

# BICYCLE REPAIR STATION **KANGU**

The KANGU series includes: self-service bicycle repair stations, bicycle washing stations, a bicycle stand and a bicycle pump. The KANGU repair station is designed for quick bike repairs and adjustments of bicycles by the cyclist. The station includes a tool kit, a pump or a set of brushes and a washer. It can be personalised by cutting a logo or trademark in the station body. The Kangu can be made of galvanised and powder-coated carbon steel, including stainless steel tools or - optionally - entirely of stainless steel.

22 TOOLS MADE OF STAINLESS STEEL

**STURDY, ANTI-CORROSION** CONSTRUCTION

# **KANGU BICYCLE REPAIR STATION**

18.004