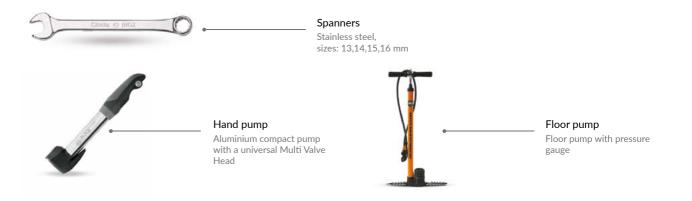

# **TOOLS INCLUDED WITH KANGU STATION**

22 TOOLS MADE OF STAINLESS STEEL

**STURDY, ANTI-CORROSION** CONSTRUCTION