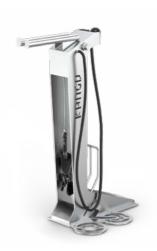

*KANGU BICYCLE REPAIR STATION**

18.004

### **EQUIPMENT:**





### **DIMENSIONS:**

- width: 42 cm - depth: 77cm
- height: 132cm

### MATERIALS:







Carbon steel

galvanised and powder coated in

### WEIGHT:

- 45 kg









# DECLIHICAL



# www.en.zano.pl



# **REPAIR STATION VARIANTS**

## KANGU WITH BICYCLE RACK 18.004.1



# KANGU WITH FLOOR PUMP 18.004.2



### **EQUIPMENT:**



Repair toolset



Handpump



Bicycle rack

for details, see product website



### **EQUIPMENT:**



Repair toolset



Floorpump

for details, see product website



# KANGU WITH BICYCLE RACK AND FLOOR PUMP

18.004.3



### **EQUIPMENT:**



Repair toolset



Floorpump



Bicycle rack

for details, see product website





# **BICYCLE WASHING STATIONS**

# KANGU WITH A SET OF WASHING TOOLS

18.004.4



### **EQUIPMENT**:



Cleaning brushes



Bicycle rack

for details, see product website



# KANGU WITH A SET OF WASHING AND REPAIR TOOLS 18.004.5



### **EQUIPMENT:**



Cleaning brushes



Repair toolset



Handpump



Bicycle rack

for details, see product website





# **OTHER KANGU PRODUCTS**



KANGU BIKE PUMP 18.104



KANGU BICYCLE RACK 05.004



for details, see product website





for details, see product website



# www.en.zano.pl

# **TOOLS INCLUDED WITH KANGU STATION**







# **STATION CUSTOMISATION**



YOUR LOGO CAN BE CUT INTO THE STEEL, ETCHED INTO THE STAINLESS STEEL OR PLACED AS A LAMINATED STICKER

KANGU CAN BE MADE OF GALVANISED AND POWDER-COATED **CARBON STEEL**, INCLUDING **STAINLESS STEEL TOOLS** OR - OPTIONALLY - **ENTIRELY OF STAINLESS STEEL**