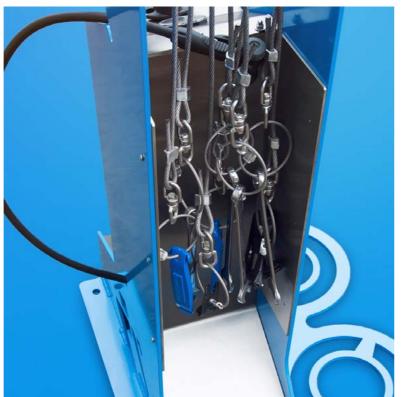

ing stations, a bicycle stand and a bicycle pump. The KANGU repair station is designed for quick bike repairs and adjustments of bicycles by the cyclist. The station includes a tool kit, a pump or a set of brushes and a washer. It can be personalised by cutting a logo or trademark in the station body. The Kangu can be made of galvanised and powder-coated carbon steel, including stainless steel tools or - optionally - entirely of stainless steel.



22 TOOLS MADE OF STAINLESS STEEL



**STURDY, ANTI-CORROSION** CONSTRUCTION



# **KANGU BICYCLE REPAIR STATION**

18.004

### **EQUIPMENT:**





### **DIMENSIONS:**

- width: 42 cm - depth: 77cm
- height: 132cm

### MATERIALS:







Carbon steel

galvanised and powder coated in

### WEIGHT:

- 45 kg









# DECLIHICAL



# www.en.zano.pl



# **REPAIR STATION VARIANTS**

## KANGU WITH BICYCLE RACK 18.004.1



# KANGU WITH FLOOR PUMP 18.004.2



### **EQUIPMENT:**



Repair toolset



Handpump



Bicycle rack

for details, see product website



### **EQUIPMENT:**



Repair toolset



Floorpump

for details, see product website



# KANGU WITH BICYCLE RACK AND FLOOR PUMP

18.004.3



### **EQUIPMENT:**



Repair toolset



Floorpump



Bicycle rack

for details, see product website





# **BICYCLE WASHING STATIONS**

# KANGU WITH A SET OF WASHING TOOLS

18.004.4



### **EQUIPMENT**:



Cleaning brushes



Bicycle rack

for details, see product website



# KANGU WITH A SET OF WASHING AND REPAIR TOOLS 18.004.5



### **EQUIPMENT:**



Cleaning brushes



Repair toolset



Handpump



Bicycle rack

for details, see product w