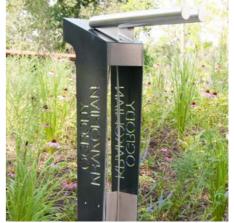

# **STATION CUSTOMISATION**

YOUR LOGO CAN BE CUT INTO THE STEEL, ETCHED INTO THE STAINLESS STEEL OR PLACED AS A LAMINATED STICKER

KANGU CAN BE MADE OF GALVANISED AND POWDER-COATED **CARBON STEEL**, INCLUDING **STAINLESS STEEL TOOLS** OR - OPTIONALLY - **ENTIRELY OF STAINLESS STEEL** 