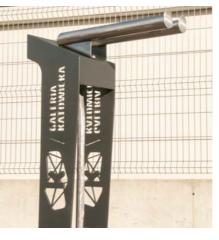

# **STATION CUSTOMISATION**

YOUR LOGO CAN BE CUT INTO THE STEEL, ETCHED INTO THE STAINLESS STEEL OR PLACED AS A LAMINATED STICKER

KANGU CAN BE MADE OF GALVANISED AND POWDER-COATED **CARBON STEEL**, INCLUDING **STAINLESS STEEL TOOLS** OR - OPTIONALLY - **ENTIRELY OF STAINLESS STEEL** 