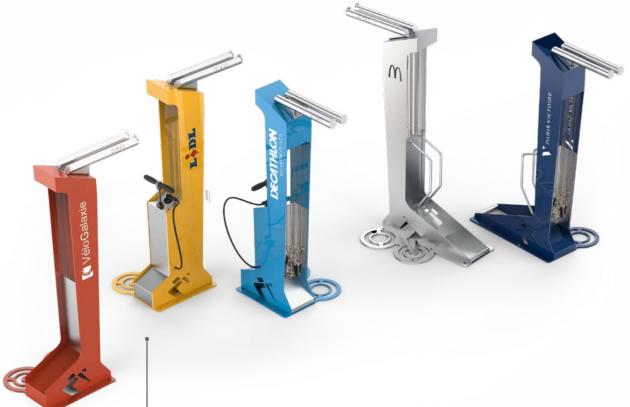

# **STATION CUSTOMISATION**

YOUR LOGO CAN BE CUT INTO THE STEEL, ETCHED INTO THE STAINLESS STEEL OR PLACED AS A LAMINATED STICKER

KANGU CAN BE MADE OF GALVANISED AND POWDER-COATED **CARBON STEEL**, INCLUDING **STAINLESS STEEL TOOLS** OR - OPTIONALLY - **ENTIRELY OF STAINLESS STEEL** 