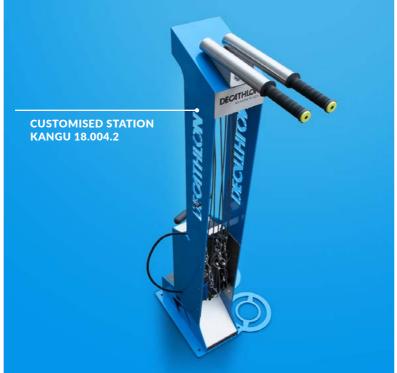

# **STATION CUSTOMISATION**

YOUR LOGO CAN BE CUT INTO THE STEEL, ETCHED INTO THE STAINLESS STEEL OR PLACED AS A LAMINATED STICKER

KANGU CAN BE MADE OF GALVANISED AND POWDER-COATED **CARBON STEEL**, INCLUDING **STAINLESS STEEL TOOLS** OR - OPTIONALLY - **ENTIRELY OF STAINLESS STEEL** 