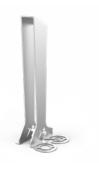

# **KANGU BICYCLE REPAIR STATION**

18.004

### **DIMENSIONS:**

- width: 42 cm - depth: 77cm
- height: 132cm

### MATERIALS:

Carbon steel

galvanised and powder coated in

### WEIGHT:

- 45 kg