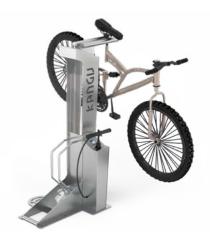

## KANGU WITH BICYCLE RACK 18.004.1

### **EQUIPMENT:**

Repair toolset

Handpump

Bicycle rack

for details, see product website