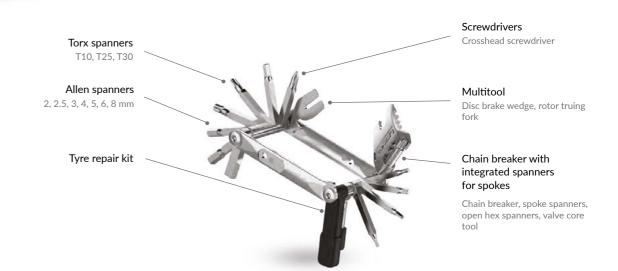

# **TOOLS INCLUDED WITH KANGU STATION**

22 TOOLS MADE OF STAINLESS STEEL

**STURDY, ANTI-CORROSION** CONSTRUCTION