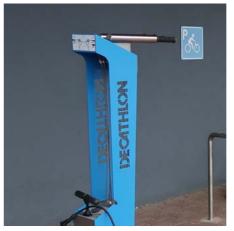

# **STATION CUSTOMISATION**

YOUR LOGO CAN BE CUT INTO THE STEEL, ETCHED INTO THE STAINLESS STEEL OR PLACED AS A LAMINATED STICKER

KANGU CAN BE MADE OF GALVANISED AND POWDER-COATED **CARBON STEEL**, INCLUDING **STAINLESS STEEL TOOLS** OR - OPTIONALLY - **ENTIRELY OF STAINLESS STEEL** 