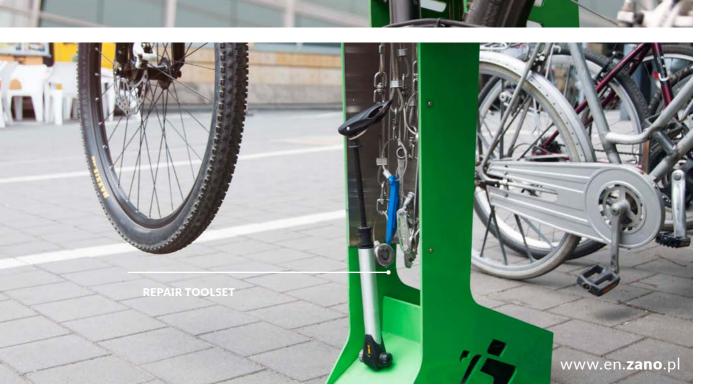

icycle repair stations, bicycle washing stations, a bicycle stand and a bicycle pump. The KANGU repair station is designed for quick bike repairs and adjustments of bicycles by the cyclist. The station includes a tool kit, a pump or a set of brushes and a washer. It can be personalised by cutting a logo or trademark in the station body. The Kangu can be made of galvanised and powder-coated carbon steel, including stainless steel tools or - optionally - entirely of stainless steel.



22 TOOLS MADE OF STAINLESS STEEL



**STURDY, ANTI-CORROSION** CONSTRUCTION



# **KANGU BICYCLE REPAIR STATION**

18.004

### **EQUIPMENT:**





### **DIMENSIONS:**

- width: 42 cm - depth: 77cm
- height: 132cm

### MATERIALS:







Carbon steel

galvanised and powder coated in

### WEIGHT:

- 45 kg









# DECLIHICAL



# www.en.zano.pl



# **REPAIR STATION VARIANTS**

## KANGU WITH BICYCLE RACK 18.004.1



# KANGU WITH FLOOR PUMP 18.004.2



### **EQUIPMENT:**



Repair toolset



Handpump



Bicycle rack

for details, see product website



### **EQUIPMENT:**



Repair toolset



Floorpump

for details, see product website



# KANGU WITH BICYCLE RACK AND FLOOR PUMP

18.004.3



### **EQUIPMENT:**



Repair toolset



Floorpump



Bicycle rack

for details, see product website





# **BICYCLE WASHING STATIONS**

# KANGU WITH A SET OF WASHING TOOLS

18.004.4



### **EQUIPMENT**:



Cleaning brushes



Bicycle rack

for details, see product website



# KANGU WITH A SET OF WASHING AND REPAIR TOOLS 18.004.5



### **EQUIPMENT:**



Cleaning brushes



Repair toolset



Handpump



Bicy