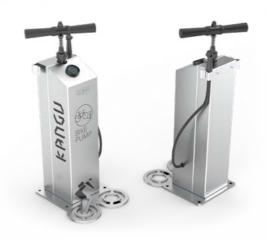

# **OTHER KANGU PRODUCTS**

KANGU BIKE PUMP 18.104

KANGU BICYCLE RACK 05.004

for details, see product website

for details, see product website