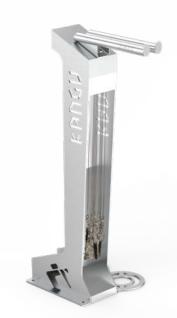

# BICYCLE REPAIR STATION **KANGU**

The KANGU series includes: self-service bicycle repair stations, bicycle washing stations, a bicycle stand and a bicycle pump. The KANGU repair station is designed for quick bike repairs and adjustments of bicycles by the cyclist. The station includes a tool kit, a pump or a set of brushes and a washer. It can be personalised by cutting a logo or trademark in the station body. The Kangu can be made of galvanised and powder-coated carbon steel, including stainless steel tools or - optionally - entirely of stainless steel.

# **KANGU BICYCLE REPAIR STATION**

18.004

### **DIMENSIONS:**

- width: 42 cm - depth: 77cm
- height: 132cm

### MATERIALS:

Carbon steel

galvanised and powder coated in

### WEIGHT:

- 45 kg