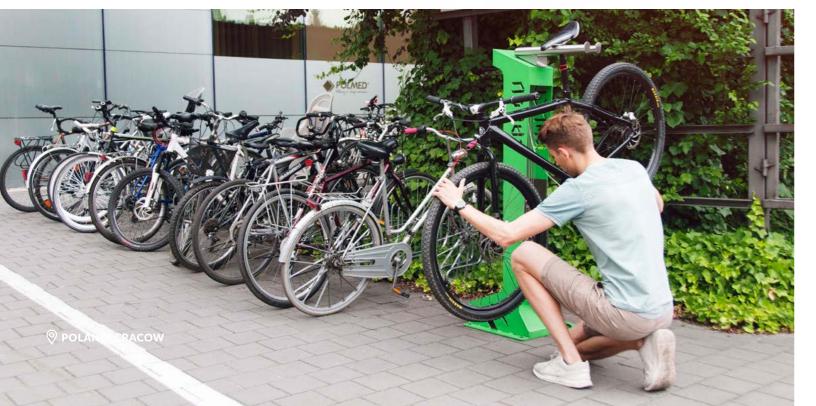

# BICYCLE REPAIR STATION **KANGU**

The KANGU series includes: self-service bicycle repair stations, bicycle washing stations, a bicycle stand and a bicycle pump. The KANGU repair station is designed for quick bike repairs and adjustments of bicycles by the cyclist. The station includes a tool kit, a pump or a set of brushes and a washer. It can be personalised by cutting a logo or trademark in the station body. The Kangu can be made of galvanised and powder-coated carbon steel, including stainless steel tools or - optionally - entirely of stainless steel.