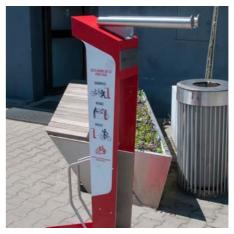

# **STATION CUSTOMISATION**

YOUR LOGO CAN BE CUT INTO THE STEEL, ETCHED INTO THE STAINLESS STEEL OR PLACED AS A LAMINATED STICKER

KANGU CAN BE MADE OF GALVANISED AND POWDER-COATED **CARBON STEEL**, INCLUDING **STAINLESS STEEL TOOLS** OR - OPTIONALLY - **ENTIRELY OF STAINLESS STEEL** 