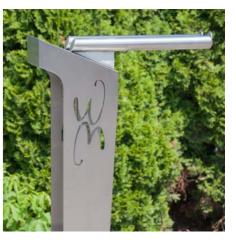

# **STATION CUSTOMISATION**

YOUR LOGO CAN BE CUT INTO THE STEEL, ETCHED INTO THE STAINLESS STEEL OR PLACED AS A LAMINATED STICKER

KANGU CAN BE MADE OF GALVANISED AND POWDER-COATED **CARBON STEEL**, INCLUDING **STAINLESS STEEL TOOLS** OR - OPTIONALLY - **ENTIRELY OF STAINLESS STEEL** 