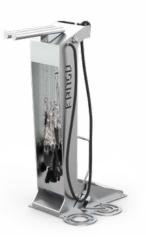

# BICYCLE REPAIR STATION **KANGU**

The KANGU series includes: self-service bicycle repair stations, bicycle washing stations, a bicycle stand and a bicycle pump. The KANGU repair station is designed for quick bike repairs and adjustments of bicycles by the cyclist. The station includes a tool kit, a pump or a set of brushes and a washer. It can be personalised by cutting a logo or trademark in the station body. The Kangu can be made of galvanised and powder-coated carbon steel, including stainless steel tools or - optionally - entirely of stainless steel.

# **KANGU BICYCLE REPAIR STATION**

18.004

### **EQUIPMENT:**

### **DIMENSIONS:**

- width: 42 cm - depth: 77cm
- height: 132cm

### MATERIALS:

Carbon steel

galvanised and powder coated in

### WEIGHT:

- 45 kg