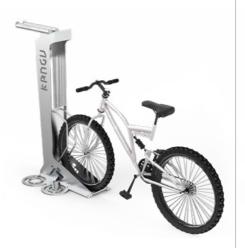

## KANGU WITH BICYCLE RACK 18.004.1

### **EQUIPMENT:**

Repair toolset

Handpump

Bicycle rack

for details, see product website