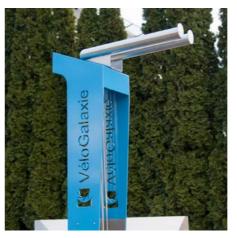

# BICYCLE REPAIR STATION **KANGU**

The KANGU series includes: self-service bicycle repair stations, bicycle washing stations, a bicycle stand and a bicycle pump. The KANGU repair station is designed for quick bike repairs and adjustments of bicycles by the cyclist. The station includes a tool kit, a pump or a set of brushes and a washer. It can be personalised by cutting a logo or trademark in the station body. The Kangu can be made of galvanised and powder-coated carbon steel, including stainless steel tools or - optionally - entirely of stainless steel.

# **STATION CUSTOMISATION**

YOUR LOGO CAN BE CUT INTO THE STEEL, ETCHED INTO THE STAINLESS STEEL OR PLACED AS A LAMINATED STICKER

KANGU CAN BE MADE OF GALVANISED AND POWDER-COATED **CARBON STEEL**, INCLUDING **STAINLESS STEEL TOOLS** OR - OPTIONALLY - **ENTIRELY OF STAINLESS STEEL** 