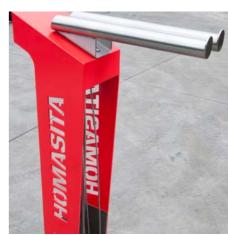

# **STATION CUSTOMISATION**

YOUR LOGO CAN BE CUT INTO THE STEEL, ETCHED INTO THE STAINLESS STEEL OR PLACED AS A LAMINATED STICKER

KANGU CAN BE MADE OF GALVANISED AND POWDER-COATED **CARBON STEEL**, INCLUDING **STAINLESS STEEL TOOLS** OR - OPTIONALLY - **ENTIRELY OF STAINLESS STEEL** 