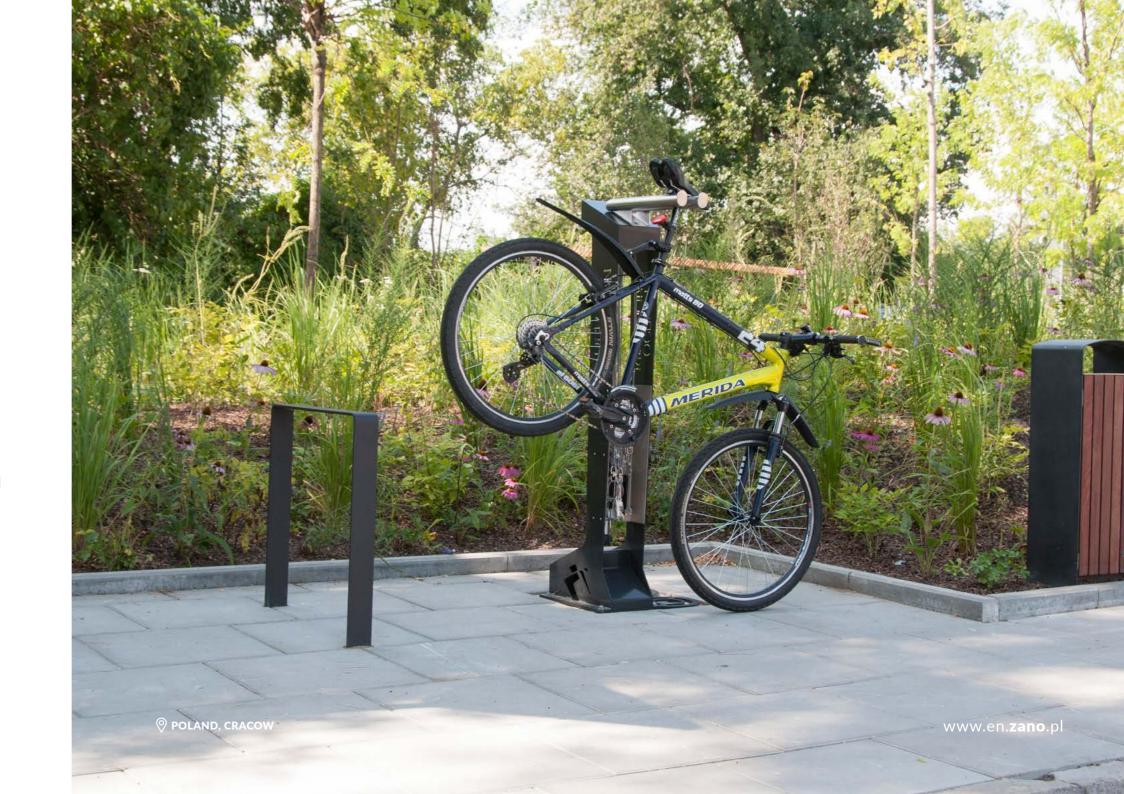

## KANGU WITH BICYCLE RACK 18.004.1

### **EQUIPMENT:**

Repair toolset

Handpump

Bicycle rack

for details, see product website